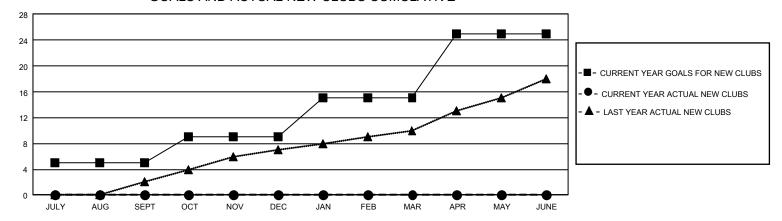

## GOALS AND ACTUAL NEW CLUBS CUMULATIVE

## GMT Constitutional Area 4, Group B

REPORT DOES NOT INCLUDE CLUBS IN UNDISTRICTED AREAS.

| Clubs                 |               |           |               | Members               |                          |                         |                                                    |
|-----------------------|---------------|-----------|---------------|-----------------------|--------------------------|-------------------------|----------------------------------------------------|
| RESULTS FOR 2022-2023 |               |           |               | RESULTS FOR 2022-2023 |                          |                         |                                                    |
| QUARTER               | NEW CLUB GOAL | NEW CLUBS | DROPPED CLUBS | QUARTER ME            | EMBER GROWTH NET<br>GOAL | MEMBER GROWTH<br>ACTUAL | DROPPED MEMBERS<br>ACTUAL (including<br>transfers) |
| JULY/AUG/SEPT         | 15            | 0         | 2             | JULY/AUG/SEPT         | Г 322                    | 238                     | 365                                                |
| OCT/NOV/DEC           | 12            | 0         | 0             | OCT/NOV/DEC           | 368                      | 0                       | 0                                                  |
| JAN/FEB/MAR           | 18            | 0         | 0             | JAN/FEB/MAR           | 407                      | 0                       | 0                                                  |
| APR/MAY/JUNE          | 30            | 0         | 0             | APR/MAY/JUNE          | 449                      | 0                       | 0                                                  |