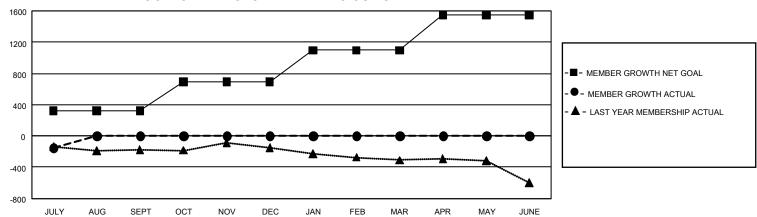

## GOALS AND ACTUAL MEMBERS CUMULATIVE

| DROPPED CLUBS: 2        |          | 157 CLUBS OF 2,117 ADDED 1 | GENDER DISTRIBUTION                 |                 |  |
|-------------------------|----------|----------------------------|-------------------------------------|-----------------|--|
|                         |          | OR MORE NEW MEMBERS        | MALE                                | 58,948 (84.04%) |  |
|                         |          |                            | FEMALE                              | 11,183 (15.94%) |  |
| DROPPED MEMBERS         |          |                            | NON BINARY                          | 0 (0.00%)       |  |
| DECEASED                | 60       |                            | PREFER NOT TO ANSWER                | 11 (0.02%)      |  |
| CLUB CANCELLED<br>OTHER | 0<br>306 | CLICK HERE FOR             | TOTAL FAMILY UNIT MEMBERS           | 808             |  |
| TOTAL                   | 366      | CUMULATIVE MEMBERSHIP DATA | FAMILY MEMBERS PAYING HALF DUES 375 |                 |  |

## GMT Constitutional Area 4, Group B

REPORT DOES NOT INCLUDE CLUBS IN UNDISTRICTED AREAS.

| Clubs                 |               |           |               | Members               |                          |                         |                                                    |
|-----------------------|---------------|-----------|---------------|-----------------------|--------------------------|-------------------------|----------------------------------------------------|
| RESULTS FOR 2022-2023 |               |           |               | RESULTS FOR 2022-2023 |                          |                         |                                                    |
| QUARTER               | NEW CLUB GOAL | NEW CLUBS | DROPPED CLUBS | QUARTER ME            | EMBER GROWTH NET<br>GOAL | MEMBER GROWTH<br>ACTUAL | DROPPED MEMBERS<br>ACTUAL (including<br>transfers) |
| JULY/AUG/SEPT         | 15            | 0         | 2             | JULY/AUG/SEPT         | Г 322                    | 238                     | 365                                                |
| OCT/NOV/DEC           | 12            | 0         | 0             | OCT/NOV/DEC           | 368                      | 0                       | 0                                                  |
| JAN/FEB/MAR           | 18            | 0         | 0             | JAN/FEB/MAR           | 407                      | 0                       | 0                                                  |
| APR/MAY/JUNE          | 30            | 0         | 0             | APR/MAY/JUNE          | 449                      | 0                       | 0                                                  |